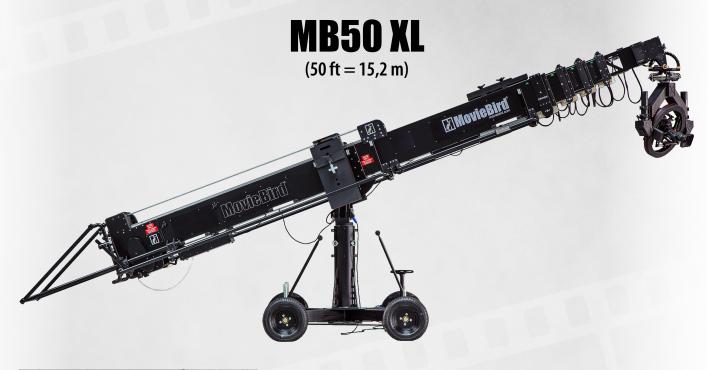

## Movie Bird<sup>®</sup>

Romualda Traugutta 5, 45-667 Opole, Poland Phone: +48 77 456 23 53 English and German only: +48 502 771 907 Web: moviebird.com. E-mail: info@moviebird.com

Despite the similar reach to the MB52 it's a totally different crane. The MB50 was designed from the start to handle very heavy head packages (maximum nose load is 80 kg). It's much stiffer than the MB52 and MB45. Despite it's reach of 50ft it's still a very compact crane when retracted, easy to transport and move around on the film set. Short back end of only 2,6 m makes it easy to maneuver in tight spaces and allows high tilt angle of up to 53 degrees. There's also a pair of telescopic rails that extend the back end for additional 1m for more leverage and easier arm control.

## Moviebird 50 XL Specifications\*

| Max. nose load:                   | 80 kg                                                                                                          | 176 lbs                                                                                                                                                                                                                                                                                                                                                                                                                                                                                                                                                                                                                                                                                             |
|-----------------------------------|----------------------------------------------------------------------------------------------------------------|-----------------------------------------------------------------------------------------------------------------------------------------------------------------------------------------------------------------------------------------------------------------------------------------------------------------------------------------------------------------------------------------------------------------------------------------------------------------------------------------------------------------------------------------------------------------------------------------------------------------------------------------------------------------------------------------------------|
| Max. extension speed:             | 2,2 m/s                                                                                                        |                                                                                                                                                                                                                                                                                                                                                                                                                                                                                                                                                                                                                                                                                                     |
| Arm weight with Yoke:             | 930 kg                                                                                                         | 2050 lbs                                                                                                                                                                                                                                                                                                                                                                                                                                                                                                                                                                                                                                                                                            |
| Base weight:                      | 300 kg                                                                                                         | 660 lbs                                                                                                                                                                                                                                                                                                                                                                                                                                                                                                                                                                                                                                                                                             |
| One counterweight:                | 22 kg                                                                                                          | 48,5 lbs                                                                                                                                                                                                                                                                                                                                                                                                                                                                                                                                                                                                                                                                                            |
| Crane weight incl. counterweight: | 2550 kg                                                                                                        | 5622 lbs                                                                                                                                                                                                                                                                                                                                                                                                                                                                                                                                                                                                                                                                                            |
| Height:                           | 14,1m                                                                                                          | 46,2 ft                                                                                                                                                                                                                                                                                                                                                                                                                                                                                                                                                                                                                                                                                             |
| Overall length:                   | 17,6 m                                                                                                         | 57,7 ft                                                                                                                                                                                                                                                                                                                                                                                                                                                                                                                                                                                                                                                                                             |
| Telescopic range:                 | 11,7 m                                                                                                         | 38,4 ft                                                                                                                                                                                                                                                                                                                                                                                                                                                                                                                                                                                                                                                                                             |
| Maximum reach:                    | 15,2 m                                                                                                         | 50,0 ft                                                                                                                                                                                                                                                                                                                                                                                                                                                                                                                                                                                                                                                                                             |
| Rails:                            | 1,0 m                                                                                                          | 3,3 ft                                                                                                                                                                                                                                                                                                                                                                                                                                                                                                                                                                                                                                                                                              |
| Min. door height                  | 2,0 m                                                                                                          | 6,5 ft                                                                                                                                                                                                                                                                                                                                                                                                                                                                                                                                                                                                                                                                                              |
|                                   | and places of the second s | and the second se |