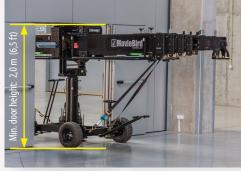

## Moviebird 50 XL Specifications\*

| Max. nose load:                   | 80 kg                                                                                                          | 176 lbs                                                                                                                                                                                                                                                                                                                                                                                                                                                                                                                                                                                                                                                                                             |
|-----------------------------------|----------------------------------------------------------------------------------------------------------------|-----------------------------------------------------------------------------------------------------------------------------------------------------------------------------------------------------------------------------------------------------------------------------------------------------------------------------------------------------------------------------------------------------------------------------------------------------------------------------------------------------------------------------------------------------------------------------------------------------------------------------------------------------------------------------------------------------|
| Max. extension speed:             | 2,2 m/s                                                                                                        |                                                                                                                                                                                                                                                                                                                                                                                                                                                                                                                                                                                                                                                                                                     |
| Arm weight with Yoke:             | 930 kg                                                                                                         | 2050 lbs                                                                                                                                                                                                                                                                                                                                                                                                                                                                                                                                                                                                                                                                                            |
| Base weight:                      | 300 kg                                                                                                         | 660 lbs                                                                                                                                                                                                                                                                                                                                                                                                                                                                                                                                                                                                                                                                                             |
| One counterweight:                | 22 kg                                                                                                          | 48,5 lbs                                                                                                                                                                                                                                                                                                                                                                                                                                                                                                                                                                                                                                                                                            |
| Crane weight incl. counterweight: | 2550 kg                                                                                                        | 5622 lbs                                                                                                                                                                                                                                                                                                                                                                                                                                                                                                                                                                                                                                                                                            |
| Height:                           | 14,1m                                                                                                          | 46,2 ft                                                                                                                                                                                                                                                                                                                                                                                                                                                                                                                                                                                                                                                                                             |
| Overall length:                   | 17,6 m                                                                                                         | 57,7 ft                                                                                                                                                                                                                                                                                                                                                                                                                                                                                                                                                                                                                                                                                             |
| Telescopic range:                 | 11,7 m                                                                                                         | 38,4 ft                                                                                                                                                                                                                                                                                                                                                                                                                                                                                                                                                                                                                                                                                             |
| Maximum reach:                    | 15,2 m                                                                                                         | 50,0 ft                                                                                                                                                                                                                                                                                                                                                                                                                                                                                                                                                                                                                                                                                             |
| Rails:                            | 1,0 m                                                                                                          | 3,3 ft                                                                                                                                                                                                                                                                                                                                                                                                                                                                                                                                                                                                                                                                                              |
| Min. door height                  | 2,0 m                                                                                                          | 6,5 ft                                                                                                                                                                                                                                                                                                                                                                                                                                                                                                                                                                                                                                                                                              |
|                                   | and places of the second s | and the second se |