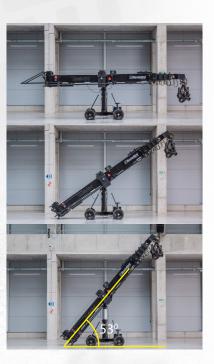

## Movie Bird<sup>®</sup>

Romualda Traugutta 5, 45-667 Opole, Poland Phone: +48 77 456 23 53 English and German only: +48 502 771 907 Web: moviebird.com. E-mail: info@moviebird.com

Despite the similar reach to the MB52 it's a totally different crane. The MB50 was designed from the start to handle very heavy head packages (maximum nose load is 80 kg). It's much stiffer than the MB52 and MB45. Despite it's reach of 50ft it's still a very compact crane when retracted, easy to transport and move around on the film set. Short back end of only 2,6 m makes it easy to maneuver in tight spaces and allows high tilt angle of up to 53 degrees. There's also a pair of telescopic rails that extend the back end for additional 1m for more leverage and easier arm control.