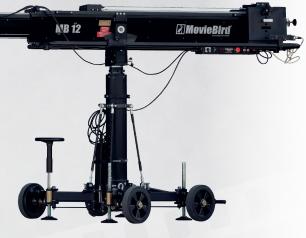

## MovieBird MB12 "MiniBird"

The all-new MovieBird MB12, MiniBird" is a lightweight and agile two section telescopic camera crane. It's small size and robust construction make it a versatile crane capable of being mounted on a number of platforms

including the all new MovieBird scissor dolly, a heavy duty camera dolly, an electric camera car etc.

The crane features novel triangular cross section with an innovative three-point guide rail system which, together

with extruded aluminum sections make it a highly stable and robust platform capable of withstanding stresses and shocks while moving on a vehicle.

The MiniBird also features a new levelling head with over-slung and under-slung capability, buttons for adjustable level offset and optional Gyroscopic Levelling Add-on [GLA]. The optional all-new MovieBird scissor dolly with folding arms allows to change the width for different track systems. In its most compact configuration it allows to move the crane through small office doors (0,8m).