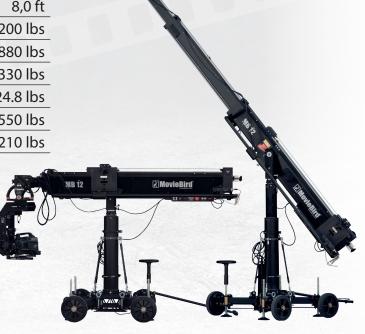

| 60 kg    | 132 lbs                                                                                  |                                                                                                                                                          |
|----------|------------------------------------------------------------------------------------------|----------------------------------------------------------------------------------------------------------------------------------------------------------|
| 1.62 m/s | 5.3 ft/s                                                                                 |                                                                                                                                                          |
| 3.66 m   | 12,0 ft                                                                                  |                                                                                                                                                          |
| 2,60 m   | 8.5 ft                                                                                   | 1                                                                                                                                                        |
| 2.45 m   | 8,0 ft                                                                                   |                                                                                                                                                          |
| 90 kg    | 200 lbs                                                                                  |                                                                                                                                                          |
| 400 kg   | 880 lbs                                                                                  |                                                                                                                                                          |
| 150 kg   | 330 lbs                                                                                  |                                                                                                                                                          |
| 11.3 kg  | 24.8 lbs                                                                                 |                                                                                                                                                          |
| 250 kg   | 550 lbs                                                                                  |                                                                                                                                                          |
| 550 kg   | 1210 lbs                                                                                 |                                                                                                                                                          |
|          | 1.62 m/s<br>3.66 m<br>2,60 m<br>2.45 m<br>90 kg<br>400 kg<br>150 kg<br>11.3 kg<br>250 kg | 1.62 m/s 5.3 ft/s   3.66 m 12,0 ft   2,60 m 8.5 ft   2.45 m 8,0 ft   90 kg 200 lbs   400 kg 880 lbs   150 kg 330 lbs   11.3 kg 24.8 lbs   250 kg 550 lbs |

## Moviebird 12 Technical Specifications\*

\* Specifications may change at any time