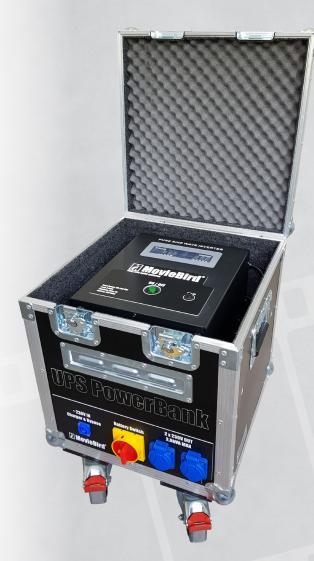

## **UPS Power Bank Standard**

PURE SINE WAVE INVERTER

WAVE INVERTER

ON / OFF

HERE MAYE INVERTER

ON / OFF

HERE MAYE INVERTER

BEATURE 200400

BEATURE 20

The Power Bank is based on a high type of inventer Pure Sine Wave.

Apart from a sublime sinusoidal output, the inventer is also provided with a built in 20A charger and is secured from incorrect line voltage.

It has an ability to work in UPS mode.

A type AGM battery that lasts up to 500 cycles of charging and re-charging.

It guarantees a continuous 8 hours of work on a loaded arm.

Designed for: MB17, MB24, MB30, MB45.

## **Parameters**

Continuous Power: 1800 W

Maximum Power: 2500W (30s)

Output: 2X 230V AC Pure Sine Wave

Input: 1x 230V AC 12A Battery: AGM Deep Cycle

Charging Time: 4h

Capacity: 65Ah 24V

Efficiency: 88,00%

Dimensions: W:430/L:430/H:550

Work time: Up to 8h
Weight: ~ 60kg