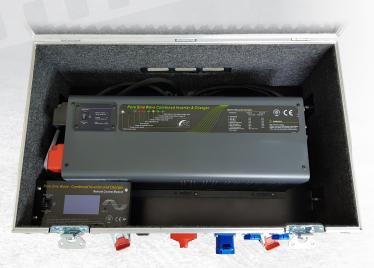

## **UPS Power Bank XL**

The Power Bank is based on a high type of inventer Pure Sine Wave.

Apart from a sublime sinusoidal output, the inventer is also provided with a built in 30A charger and is secured from incorrect line voltage.

It has an ability to work in UPS mode.

A type AGM battery that lasts up to 500 cycles of charging and re-charging.

It guarantees a continuous 8 hours of work on a loaded arm.

Designed for: MB50XL, MB62 (apart from the columns)

## **Parameters**

| Continuous Power: | 3000 W                    |
|-------------------|---------------------------|
| Maximum Power:    | 6000W (20s)               |
| Output:           | 2X 230V AC Pure Sine Wave |
| Input:            | 1x 230V AC 12A            |
| Battery:          | AGM Deep Cycle            |
| Charging Time:    | 4h                        |
| Capacity:         | 90Ah 24V                  |
| Efficiency:       | 88,00%                    |
| Dimensions:       | W:43/L:66/H:57 [cm]       |
| Work time:        | Up to 8h                  |
| Weight:           | ~ 105kg                   |