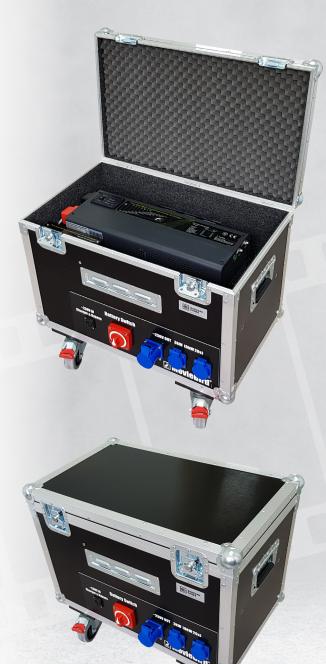

## **UPS Power Bank XL**

The Power Bank is based on a high type of inventer Pure Sine Wave.

Apart from a sublime sinusoidal output, the inventer is also provided with a built in 30A charger and is secured from incorrect line voltage.

It has an ability to work in UPS mode.

A type AGM battery that lasts up to 500 cycles of charging and re-charging.

It guarantees a continuous 8 hours of work on a loaded arm.

Designed for: MB50XL, MB62 (apart from the columns)

## **Parameters**

| Continuous Power: | 3000 W                    |
|-------------------|---------------------------|
| Maximum Power:    | 6000W (20s)               |
| Output:           | 2X 230V AC Pure Sine Wave |
| Input:            | 1x 230V AC 12A            |
| Battery:          | AGM Deep Cycle            |
| Charging Time:    | 4h                        |
| Capacity:         | 90Ah 24V                  |
| Efficiency:       | 88,00%                    |
| Dimensions:       | W:43/L:66/H:57 [cm]       |
| Work time:        | Up to 8h                  |
| Weight:           | ~ 105kg                   |