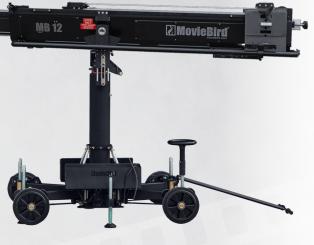

The VertiCrane is based on our standard MB12 MiniBird: a lightweight and agile two-section telescopic camera crane. It's small size and robust construction make it a versatile crane capable of being mounted on a number of platforms including the all new MiniBird scissor dolly, a heavy duty camera dolly, an electric camera car etc. The crane features novel triangular cross section with an innovative three-point

guide rail system which, together with extruded aluminum sections make it a highly stable and robust platform capable of withstanding stresses and shocks while moving on a vehicle. It can be powered with a standard 48V battery pack or 110-240V AC (using an included AC/DC power supply unit) The Verticrane also features a new levelling head with over-slung and underslung capability, buttons for adjustable level offset and optional Gyroscopic Levelling Add-on [GLA]. The optional all-new MiniBird scissor dolly with folding arms allows to change the width for different track systems. In its most compact configuration it allows to move the crane through small office doors (0,8m).